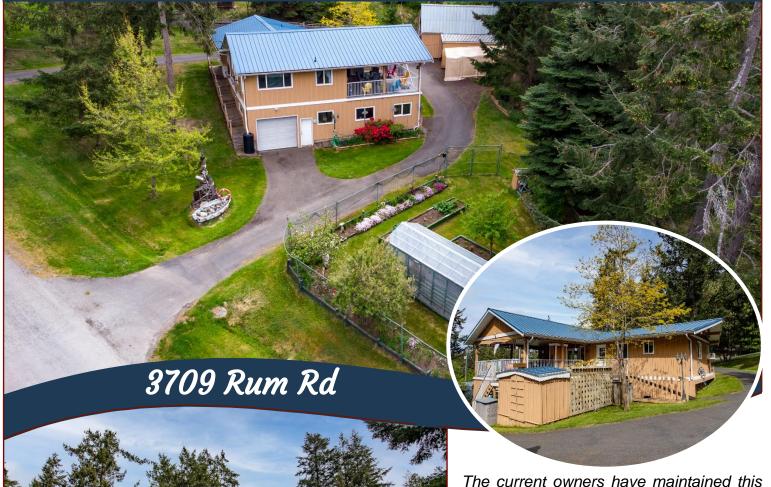

# Total Package on Pender Island!

approximately 1200 sq ft, 2BR, 3BA home & 0.41-acre property to an extremely high standard. The original cottage dates back 1971, but the entire house was completely rebuilt in 1999. This included the addition of a giant, approximately 1000 sq ft workshop, with a 2 PC bathroom & over height ceilings. This dream workshop is the envy of the neighbourhood! It could also be easily finished to add additional living space if needed. The main level is wheelchair accessible & features beautiful vaulted ceilings, a bright, open-plan kitchen/ living/ dining area, efficient heat pump, pellet stove, plus an enormous approximately 500 sq ft covered balcony. The property is just gorgeous, with a paved circular drivewav. fenced gardens, greenhouse, as well several outbuildings designed for boat/RV storage.

### Lot Features:

- Greenhouse
- Workshop
- Boat/RV storage
- Fenced garden
- Sunny
- Magic Lake area with access to

Thieves Bay Marina

& tennis courts

Hope Bay: 250-629-3166 Sidney: 250-656-5062 info@DocksideRealty.ca