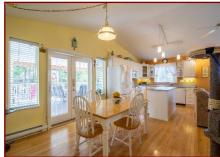

# Total Package on Pender Island!

approximately 1200 sq ft, 2BR, 3BA home & 0.41-acre property to an extremely high standard. The original cottage dates back 1971, but the entire house was completely rebuilt in 1999. This included the addition of a giant, approximately 1000 sq ft workshop, with a 2 PC bathroom & over height ceilings. This dream workshop is the envy of the neighbourhood! It could also be easily finished to add additional living space if needed. The main level is wheelchair accessible & features beautiful vaulted ceilings, a bright, open-plan kitchen/ living/ dining area, efficient heat pump, pellet stove, plus an enormous approximately 500 sq ft covered balcony. The property is just gorgeous, with a paved circular drivewav. fenced gardens, greenhouse, as well several outbuildings designed for boat/RV storage.