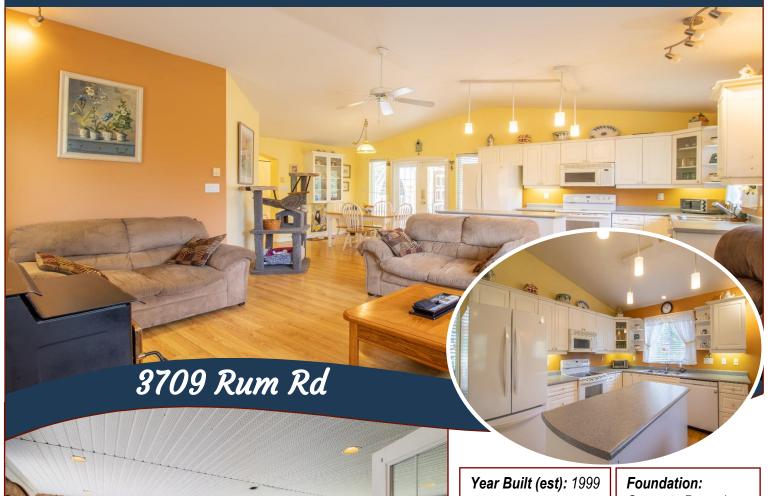

# Total Package on Pender Island!

approximately 1200 sq ft, 2BR, 3BA home & 0.41-acre property to an extremely high standard. The original cottage dates back 1971, but the entire house was completely rebuilt in 1999. This included the addition of a giant, approximately 1000 sq ft workshop, with a 2 PC bathroom & over height ceilings. This dream workshop is the envy of the neighbourhood! It could also be easily finished to add additional living space if needed. The main level is wheelchair accessible & features beautiful vaulted ceilings, a bright, open-plan kitchen/ living/ dining area, efficient heat pump, pellet stove, plus an enormous approximately 500 sq ft covered balcony. The property is just gorgeous, with a paved circular drivewav. fenced gardens, greenhouse, as well several outbuildings designed for boat/RV storage.

# Property Details

Lot Acres: 0.41

Bedrooms: 2

Bathrooms: 3

Fin SqFt: 1,206

Unfin SqFt: 969

**Bsmt:** Partially finished, walk-out with

windows

**Bsmt Height:** 9'6"

Water: Municipal

Waste: Sewer

**Driveway:** Paved

Concrete Poured

Roof: Metal

Ext Fin: Wood

Heat: Electric, Wood