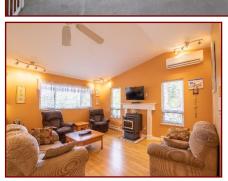

# Total Package on Pender Island!

approximately 1200 sq ft, 2BR, 3BA home & 0.41-acre property to an extremely high standard. The original cottage dates back 1971, but the entire house was completely rebuilt in 1999. This included the addition of a giant, approximately 1000 sq ft workshop, with a 2 PC bathroom & over height ceilings. This dream workshop is the envy of the neighbourhood! It could also be easily finished to add additional living space if needed. The main level is wheelchair accessible & features beautiful vaulted ceilings, a bright, open-plan kitchen/ living/ dining area, efficient heat pump, pellet stove, plus an enormous approximately 500 sq ft covered balcony. The property is just gorgeous, with a paved circular drivewav. fenced gardens, greenhouse, as well several outbuildings designed for boat/RV storage.